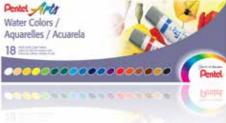

#### 18 vivid color tubes

Set contains the following colors: White, Prussian Blue, Naples Yellow, Ultramarine, Yellow, Purple, Red, Lemon Yellow, Yellow Green, Vermilion, Deep Green, Brown, Viridian, Vandyke Brown, Sky Blue, Yellow Ochre, Cobalt Blue, Black. \$17.25