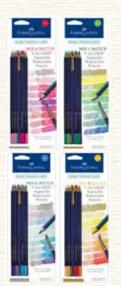

#### Faber-Castell Regular Watercolour Fencils

Faber-Castell watercolour pencils (FL115929) 12 PENCILS \$ 10.99

Faber-Castell watercolour pencils (FL115930) 24 PENCILS \$ 19.99

Faber-Castell watercolour pencils (FL115931) 36 PENCILS \$ 29.99

#### Faber Castell Art Grip Watercolor Fencils

allow you to add watercolor painting effects to your projects. Simply use a wet paintbrush (included) to brush over your design and the water-soluble leads turn into soft, rich watercolor. Apply a wash of color to stamped images or create beautiful backgrounds for cards and scrapbook pages. These unique water color pencils feature an ergonomic triangular shape, and soft-GRIP<sup>®</sup> dots for comfort. Unlike other pencils, the watercolor pigments dissolve completely and are permanent, waterproof and lightfast when dry so you can create layer upon layer of beautiful watercolor effects that will last a lifetime! \$12.95