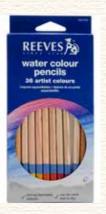

#### **Reeves Watercolor Fencils 36 colors**

Reeves Watercolour pencils offer you the ideal combination of drawing/blending techniques and transparent watercolour washes.

They have excellent quality smooth leads and colour disperses with a minimum of water. Reeves Watercolour pencils can be used in a variety of different techniques from traditional dry blending to light watercolour washes and are formulated to offer excellent lightfastness and colour brilliance. \$20.86