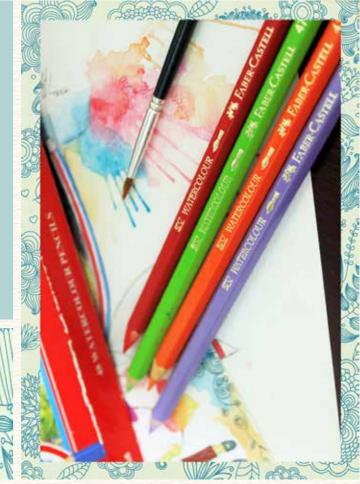

#### Faber-Castell Regular Watercolour Fencils

Faber-Castell watercolour pencils (FL115929) 12 PENCILS \$ 10.99

Faber-Castell watercolour pencils (FL115930) 24 PENCILS \$ 19.99

Faber-Castell watercolour pencils (FL115931) 36 PENCILS \$ 29.99

#### Faber Castell Art Grip Watercolor Fencils

allow you to add watercolor painting effects to your projects. Simply use a wet paintbrush (included) to brush over your design and the water-soluble leads turn into soft, rich watercolor. Apply a wash of color to stamped images or create beautiful backgrounds for cards and scrapbook pages. These unique water color pencils feature an ergonomic triangular shape, and soft-GRIP<sup>®</sup> dots for comfort. Unlike other pencils, the watercolor pigments dissolve completely and are permanent, waterproof and lightfast when dry so you can create layer upon layer of beautiful watercolor effects that will last a lifetime! \$12.95