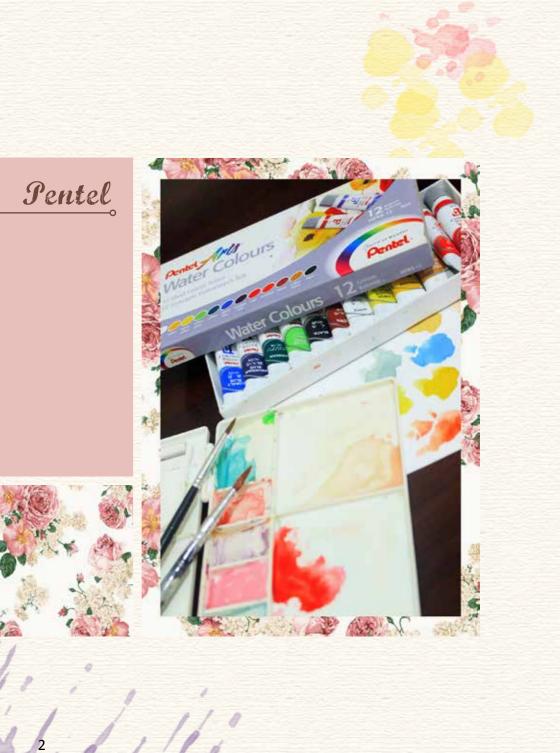

#### **Fentel Water Colors Aquarelle**

Vivid watercolors for home, classroom, and studio. Rich, dramatic colors spread and blend easily. Dries evenly, resists fading, and will not crack or flake. Each laminated tube contains 5cc of brilliant, acid-free watercolor paint.

#### *Pentel Arts Water Colors Vivid*

Rich, dramatic colors spread and blend easily to create subtle hues. Dries evenly, resists fading, and will not crack or flake. Ideal for glazing without turning "muddy". Each laminated tube contains 5ml of brilliant, acid-free watercolor paint. Plastic tubes allow every last drop of paint to be used. Great to use in conjunction with oil pastels and color pencils. Once colors are dry on palette, they can be re-used when water is applied. Acid-free and Certified by ACMI.

Penter