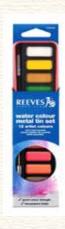

#### Reeves Watercolor Metal Tin Set

This set of twelve watercolors features strong colors that are highly pigmented; transparent; and lightfast. The set comes with a paintbrush and is housed in a reusable metal storage tin. Dimensions of the tin are 2-1/4x 8-3/4x5/8 inches. Complete set contents include twelve watercolors; one paintbrush; and one metal tin. Colors include white; gamboge; carmine; vermillion; ultramarine; Prussian blue; light green; hooker's green deep; yellow ochre; burnt sienna; vandyke brown; and black. Conforms to ASTM D-4236. Imported. **\$9.98** 