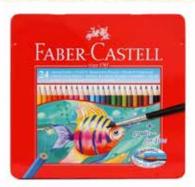

#### Faber-Castell Regular Watercolour Fencils

Faber-Castell watercolour pencils (FL115929) 12 PENCILS \$ 10.99

Faber-Castell watercolour pencils (FL115930) 24 PENCILS \$ 19.99

Faber-Castell watercolour pencils (FL115931) 36 PENCILS \$ 29.99