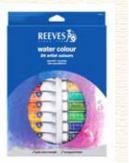

#### **Reeves Regular Water Colour**

Water colour requires no solvents and is diluted with water, brushes and other painting materials can be cleaned up easily with soap and water. Therefore it is the perfect medium for use in colleges, at home, or in a studio. 12 colors \$8.79 24 colors \$17.5