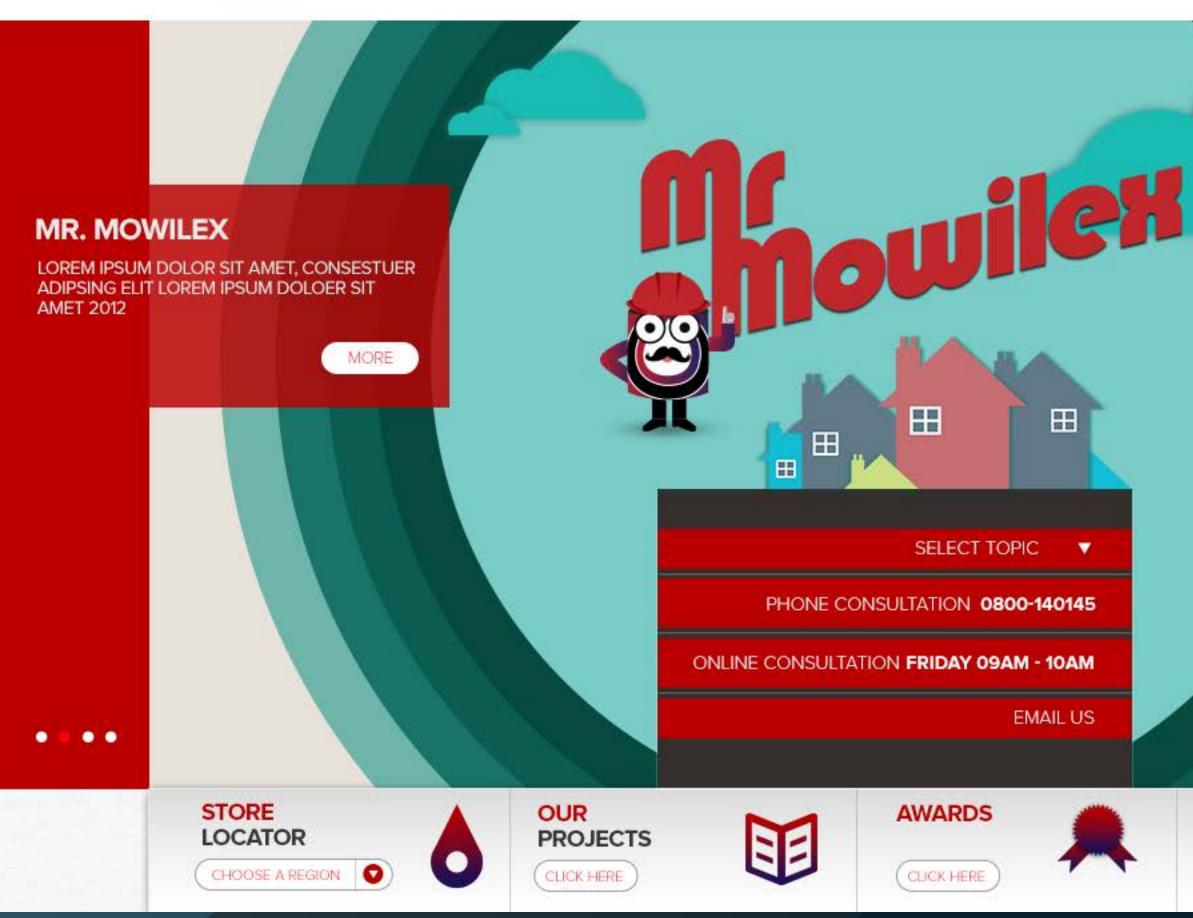

## MOWILEX WEBSITE

VERY FEW PEOPLE POSSESS TRUE ARTISTIC ABILITY. IT IS THERE-FORE BOTH UNSEEMLY AND UNPRODUCTIVE TO IRRITATE THE SITUATION BY MAKING AN EFFORT. IF YOU HAVE A BURNING, RESTLESS URGE TO WRITE OR PAINT, SIMPLY EAT SOMETHING SWEET AND THE FEELING WILL PASS.