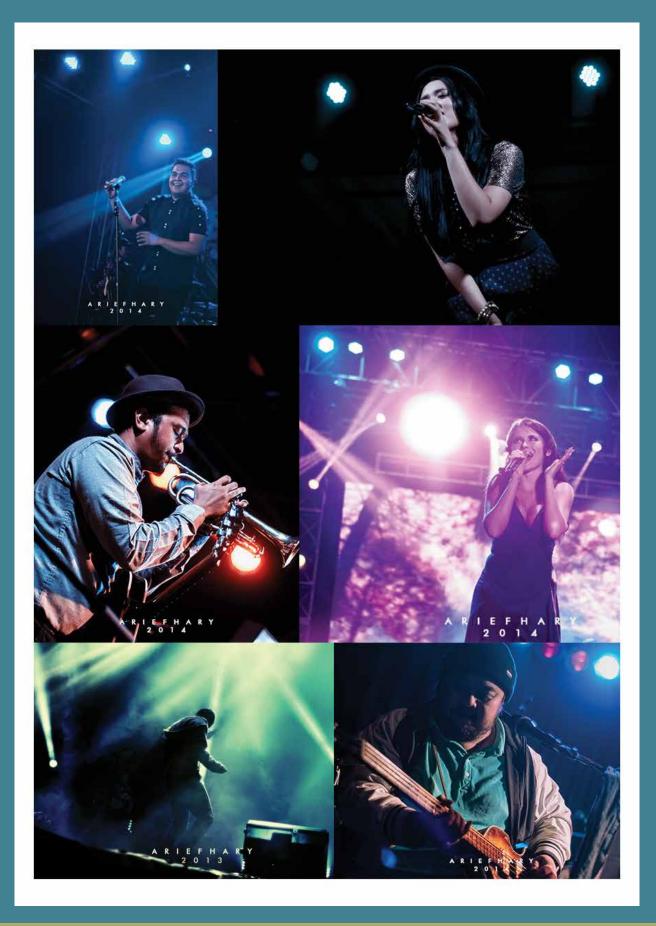

ms applied two mountain chapes and at the bottom of the noustain that form the surface of the mater to strengthen the image Waning as pare mater from mountain opringe.

> Registration Product Number Product Category Product Message Producer Information

#### Design Concept



Air Minum Tradisional



Colour Scheme:

#### Applied Design





Maring perlaping design encapt are the sensars of laboration batch pettonen to residence the inego of Noning at traditional drinking water. The are of light blue in

addition to reinferror the improvenies of a break, blue color is also aced to attract attention, repeatelly among skildres and adelessants.

## - BRANDING & PACKAGING-



### PORTFOLIO - RESTAURANT MENU DESIGN-



### PORTFOLIO - CONCEPT GAME POSTER -



### PORTFOLIO - STAGE PHOTOGRAPHY-



### PORTFOLIO - CITYSCAPE PHOTOGRAPHY-



# -CONSEPTUAL PHOTOGRAPHY-