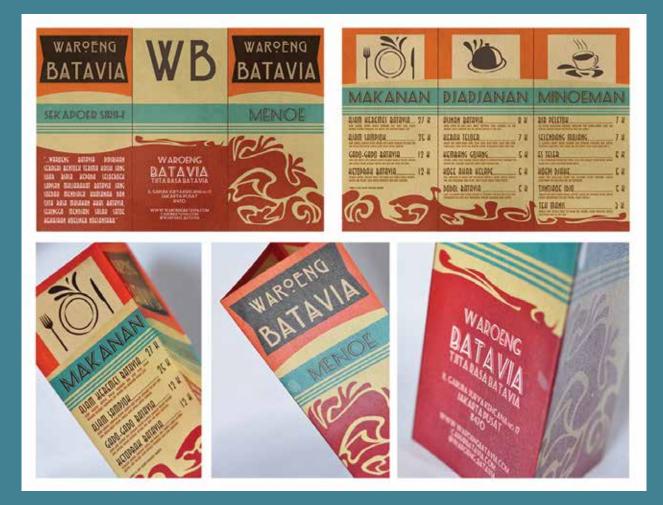

QRSTUVWXYZ abcdefghijklmnopqrstuvwxyz

Jaracore Accient Letter 

Waxing logograms applied two mountain chapes and at the bottom of the noustain that form the surface of the mater to strengthen the image Waning as pare mater from mountain opringe.

> Registration Product Number Product Category Product Message Producer Information

#### Design Concept



Air Minum Tradisional



Colour Scheme:

#### Applied Design





Maring perlaping design encapt are the sensars of laboration batch pettonen to residence the inego of Noning at traditional drinking water. The are of light blue in

addition to reinferror the improvenies of a break, blue color is also aced to attract attention, repeatelly among skildres and adelessants.

## - BRANDING & PACKAGING-



### PORTFOLIO - RESTAURANT MENU DESIGN-



### PORTFOLIO - CONCEPT GAME POSTER -



### PORTFOLIO - STAGE PHOTOGRAPHY-



### PORTFOLIO - CITYSCAPE PHOTOGRAPHY-



# -CONSEPTUAL PHOTOGRAPHY-