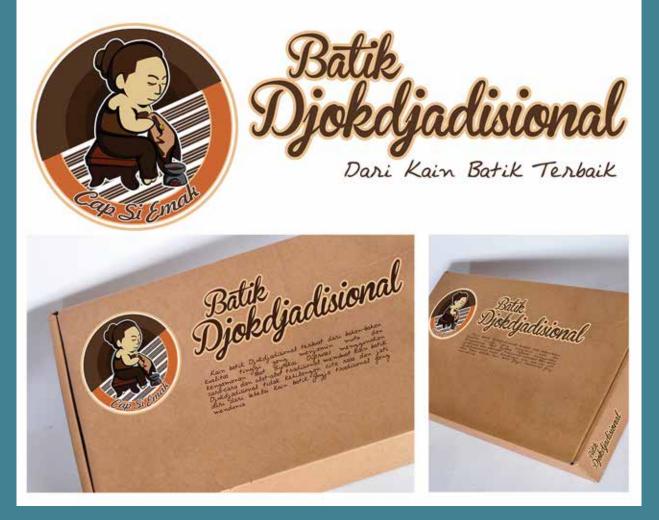

### Abraham Licente Feet : ABCDEFGHIJKLMNOPQRSTUVWXYZ abcdefghijklmnopqrstuvwxyz

Jaracore Accient Letter 

Waxing logograms applied two mountain chapes and at the bottom of the noustain that form the surface of the mater to strengthen the image Waning as pare mater from mountain opringe.

> Registration Product Number Product Category Product Message Producer Information

#### Design Concept



Air Minum Tradisional



Colour Scheme:

#### Applied Design





Maring perlaping design encapt are the sensars of laboration batch pettonen to residence the inego of Noning at traditional drinking water. The are of light blue in

addition to reinferror the improvenies of a break, blue color is also aced to attract attention, repeatelly among skildres and adelessants.

## - BRANDING & PACKAGING-



### PORTFOLIO - RESTAURANT MENU DESIGN-



### PORTFOLIO - CONCEPT GAME POSTER -



### PORTFOLIO - STAGE PHOTOGRAPHY-



### PORTFOLIO - CITYSCAPE PHOTOGRAPHY-



# -CONSEPTUAL PHOTOGRAPHY-