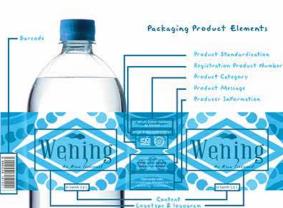

> Registration Product Number Product Category Product Message Producer Information

#### Applied Design

Maring perlaping design encapt are the sensars of laboration batch pettonen to residence the inego of Noning at traditional drinking water. The are of light blue in

addition to reinferror the improvenies of a break, blue color is also aced to attract attention, repeatelly among skildres and adelessants.