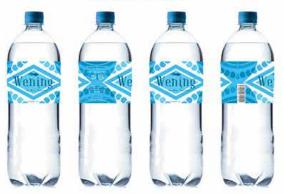

#### Design Concept

Air Minum Tradisional

Colour Scheme:

#### Applied Design

Maring perlaping design encapt are the sensars of laboration batch pettonen to residence the inego of Noning at traditional drinking water. The are of light blue in

addition to reinferror the improvenies of a break, blue color is also aced to attract attention, repeatelly among skildres and adelessants.