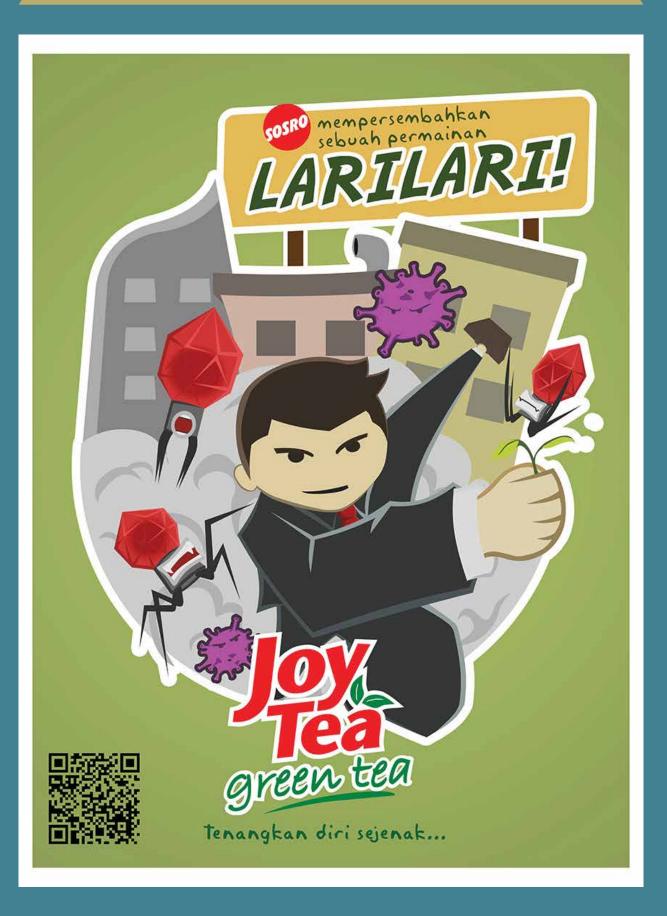

racore Accient Letter 

Waxing logograms applied two mountain chapes and at the bottom of the noustain that form the surface of the mater to strengthen the image Waning as pare mater from mountain opringe.

> Registration Product Number Product Category Product Message Producer Information

#### Design Concept



Air Minum Tradisional



Colour Scheme:

#### Applied Design





Maring perlaping design encapt are the sensars of laboration batch pettonen to residence the inego of Noning at traditional drinking water. The are of light blue in

addition to reinferror the improvenies of a break, blue color is also aced to attract attention, repeatelly among skildres and adelessants.

## - BRANDING & PACKAGING-



### PORTFOLIO - RESTAURANT MENU DESIGN-



### PORTFOLIO - CONCEPT GAME POSTER -



### PORTFOLIO - STAGE PHOTOGRAPHY-



### PORTFOLIO - CITYSCAPE PHOTOGRAPHY-



# -CONSEPTUAL PHOTOGRAPHY-