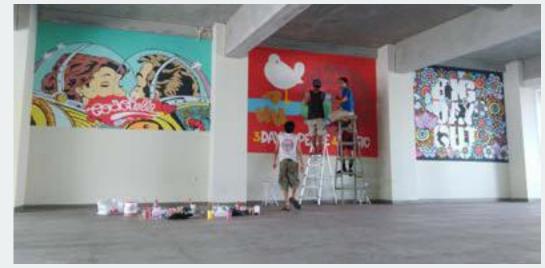

#### Famous Music Festival Around The World @ Kolary Coffee Jl. Kebon Jeruk Raya No. 8A (Commission work)

2016

#### Concept:

Illustration & Typography based on each of the festival itself.

Coachella, Woodstock, and Big Day Out are the name of some of the famous music festival around the world.

Me and my team are asked to work on the interior wall design of Kolary Coffee. So we did some Graffiti & Mural on the wall and are able to finish it in about a week.

You can search for Kolary Coffee on the internet and see several customer taking picture using my mural as the background.

Typography is the art and technique of arranging type to make written language legible, readable, and appealing when displayed. The term typography is also applied to the style, arrangement, and appearance of the letters, numbers, and symbols created by the process.