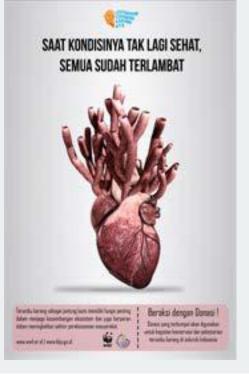

Sativa Medical wants Indonesia to be recognize by the world for it's richness in natural resources, especially for it's high quality herb and spices that have been known through history.

SAHABAT HARIMAU WWF Indonesia (Assignment)

2015

Concept: Love connection between human and tigers. Sahabat Harimau is an initiative program from WWF Indonesia in order to save Indonesian Tigers from extinction.

The program was made to collect donation for research and conservation purposes for the tigers, and also it's a place for volunteers to take part in the program. Graffiti are writing or drawings that have been scribbled, scratched, or painted illicitly on a wall or other surface, often within public view. While Mural is any piece of artwork painted or applied directly on a wall, ceiling or other permanent surface.