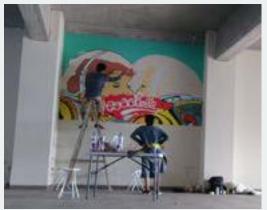

#### Famous Music Festival Around The World @ Kolary Coffee Jl. Kebon Jeruk Raya No. 8A (Commission work)

2016

#### Concept:

Illustration & Typography based on each of the festival itself.

Coachella, Woodstock, and Big Day Out are the name of some of the famous music festival around the world.

Me and my team are asked to work on the interior wall design of Kolary Coffee. So we did some Graffiti & Mural on the wall and are able to finish it in about a week.