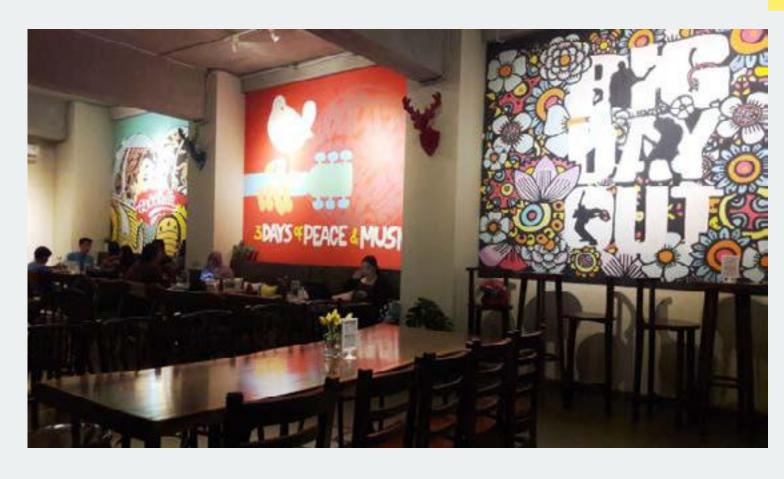

#### Famous Music Festival Around The World @ Kolary Coffee Jl. Kebon Jeruk Raya No. 8A (Commission work)

2016

#### Concept:

Illustration & Typography based on each of the festival itself.

Coachella, Woodstock, and Big Day Out are the name of some of the famous music festival around the world.

Me and my team are asked to work on the interior wall design of Kolary Coffee. So we did some Graffiti & Mural on the wall and are able to finish it in about a week.

You can search for Kolary Coffee on the internet and see several customer taking picture using my mural as the background.

Typography is the art and technique of arranging type to make written language legible, readable, and appealing when displayed. The term typography is also applied to the style, arrangement, and appearance of the letters, numbers, and symbols created by the process.