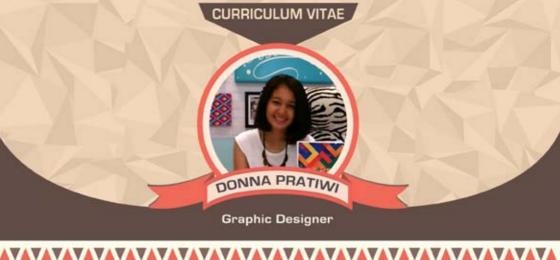

#### Profil

An Indonesian girl who was born on March, 2th 1994. A moslem.

On freetime,
I like drawing
on paper or digital media.
I also like:
Photography
Travelling

M. Kahffi II Street No.31A Jagakarsa, South Jakarta. 12640

# PORTFOLIO

Donna Pratimi