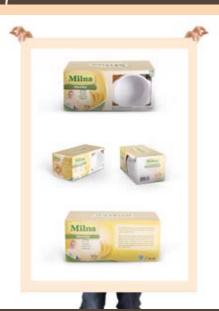

Class On 2013
- Crew of GPFest on 2013
- · Crew of GPFest on 2014
- Freelancer (Design & Photography)

#### Profil

An Indonesian girl who was born on March, 2th 1994. A moslem.

On freetime,
I like drawing
on paper or digital media.
I also like:
Photography
Travelling



M. Kahffi II Street No.31A Jagakarsa, South Jakarta. 12640



I'm a student of Graphic Design in PNJ (Polytechnic of Jakarta) since 2012

#### Profesional Skill

Adobe Photoshop



Adobe Illustrator



Adobe InDesign



Adobe Premier





089-66-316-7642



donna.pratiwi@ymail.com donna.tiwi@gmail.com



# PORTFOLIO

Donna Pratimi









































### Poster & illustration



























#### Logo





### Infografik





## News paper's layout





## Mash tools







### Packaging







### Catalogue



#### Magazine's cover



## Photography









## Photography









### Drawing