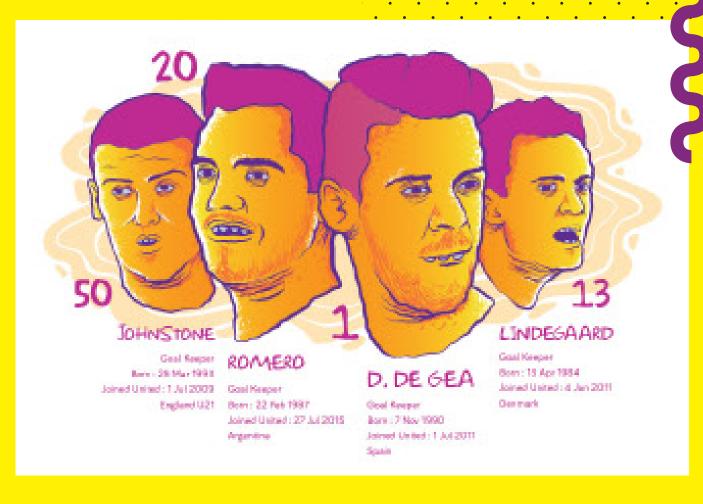

## **GOAL KEEPER ILLUSTRATION**

The image above is an illustration Goal Keeper of club Manchester United.