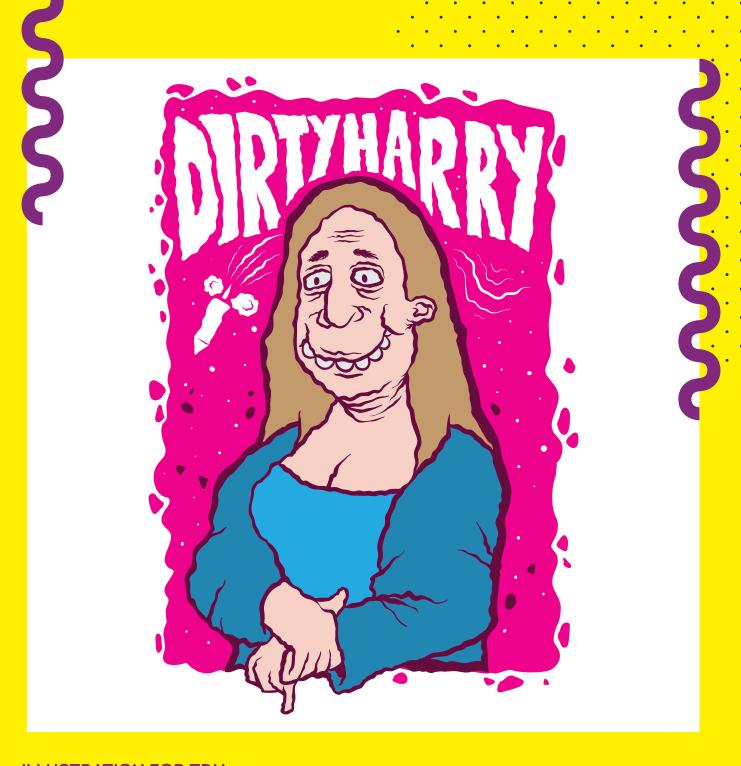

# **ILLUSTRATION FOR TDH**

This illustration is a parody of the famous painting 'Monalisa'.