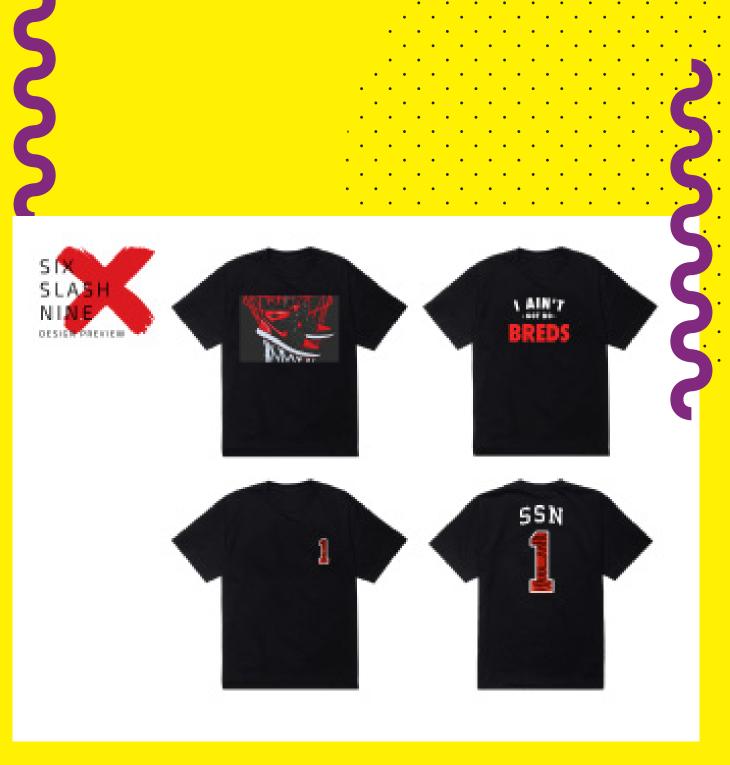

# **INDONESIAN CLOTHING BRAND**

Six Slash Nine Apparel is Indonesian clothing brand who inspired by Michael Jordan the greatest number 23.