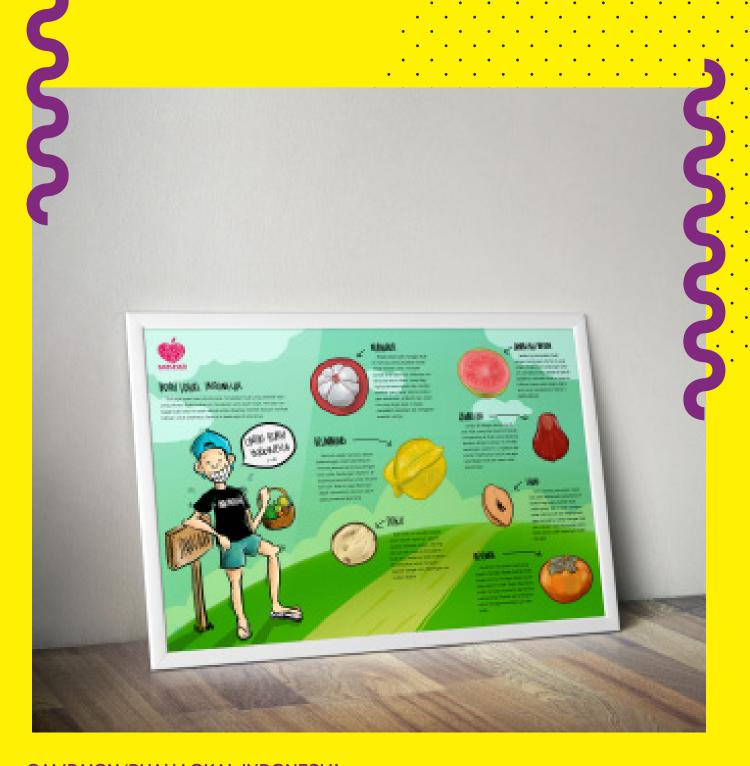

## **CAMPAIGN 'BUAH LOKAL INDONESIA'**

'Buah Lokal Indonesia' campaign is a movement that tells about the importance of eating Indonesian fruits. Because in Indonesia a lot of fruits that contain vitamins that are good for our bodies.