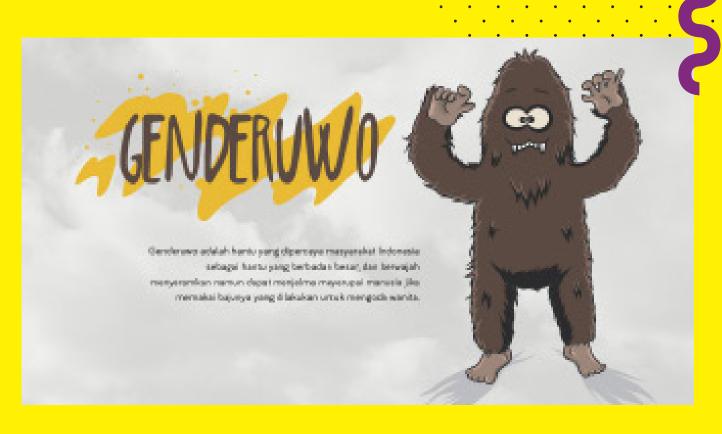

## 'MENGENAL HANTU INDONESIA'

In the picture above is one of the ghosts were introduced in the book entitled 'Mengenal Hantu Indonesia'. This book is the work of my final project.