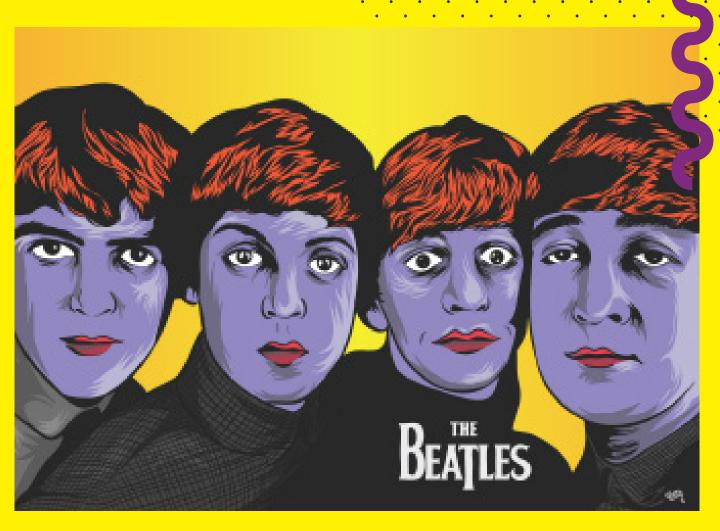

# The Band Who Change The World

Works above is an illustration of the face George Harrison, Paul McCartney, Ringo Starr and John Lennon.