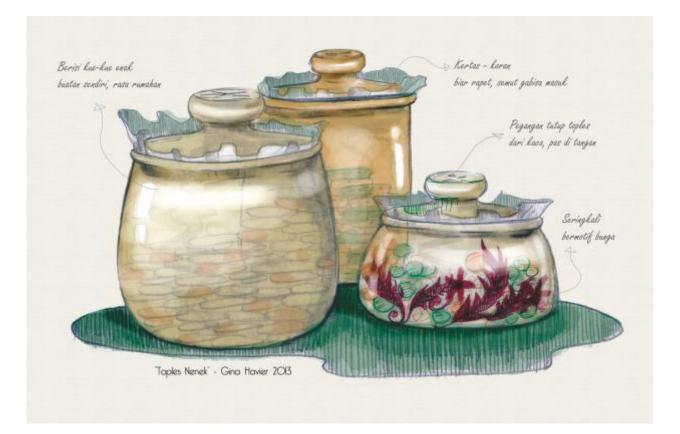

(2015) Pencil and Watercolor on Paper

"Red"

(2015) Drawing Pen and Watercolor on Paper

PERSONAL DOODLING

"Curious Rabbit"

(2015) Drawing Pen and Marker on Paper

PERSONAL DOODLING

"Toples Nenek"

(2013) Pencil and Marker on Paper Digital Editing