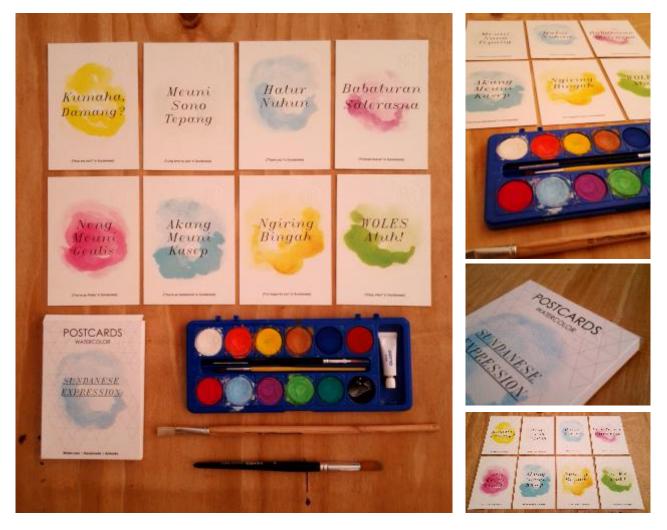

#### "Eyes and Flower"

(2013) Pencil and marker on paper

"Pak Raden"

(2013) Mix media on paper

"Sundanese Expressions"

(2014) Watercolor on Paper Digital font