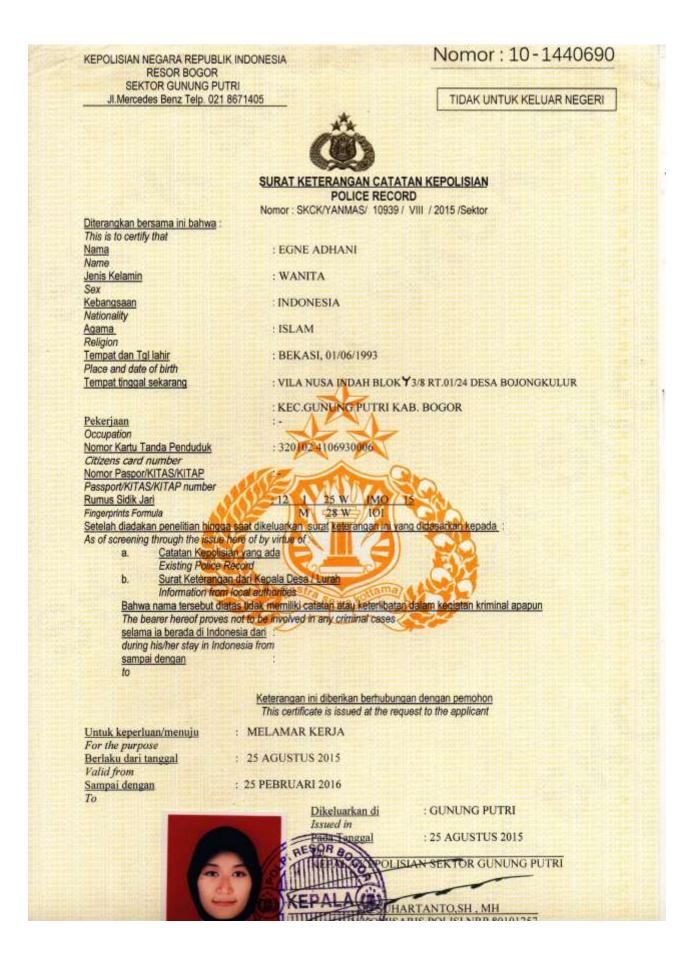

Virtual Interaktif untuk Pengenalan Lagu Anak Berbasis Unity

Title of thesis :

Interactive Virtual Character for Introduce Children Song with Unity Based

| Index Prestasi | Predikat         | Predicate         |
|----------------|------------------|-------------------|
| 3,51 - 4,00    | DENGAN PUJIAN    | Cum Laude         |
| 3,01 - 3,50    | SANGAT MEMUASKAN | With Distinction  |
| 2,76 - 3,00    | MEMUASKAN        | Very Satisfactory |

Pengesahan Lembar Ini : Certification for this page



Lembar 3 dari 3 halaman / Page 3 of 3





These scores are valid for 12 months from the date of test



Yogyakarta, January 12th 2016 Academic Director

Dhuta Sukmayoga, M.Pd.

TOEFL is a registered trademark of Educational Testing Service (ETS). This report is not approved or endorsed by ETS