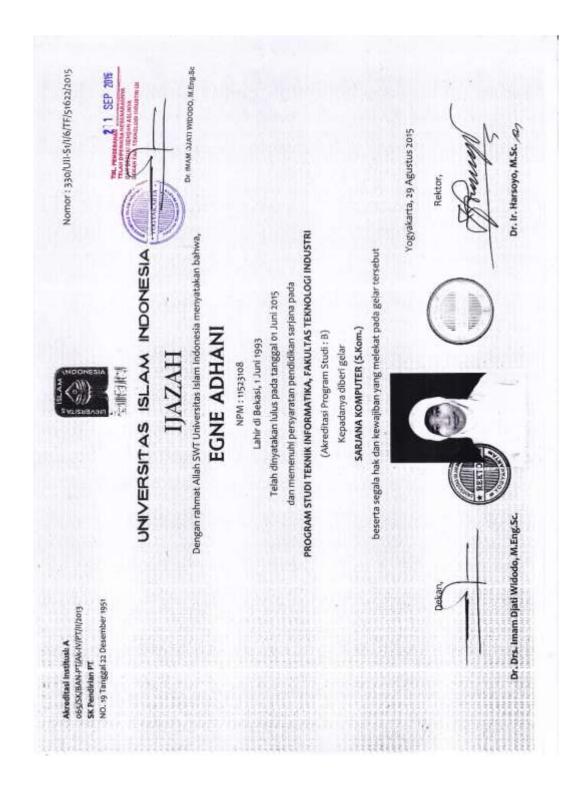

## LAMPIRAN

SK Fendirian PT No. 19 Tanggal 22 Desember 1951

#### UNIVERSITAS ISLAM INDONESIA

#### TRANSKRIP AKADEMIK Academic Transcript

Nomor: 330/UII-S1/T/6/TF/51622/2015

Nama Mahasiswa Name of Student

Tempat/Tanggal Lahir Place and Date of Birth

Nomor Pokok Mahasiswa : 11523108 Student Number

Dr. IMAM DJATI WIDODO, M.Eng.Sc : TEKNOLOGI INDUSTRI / Teknik Informatika

Fakultas/Program Studi Faculty/Field of Study

Tanggal Masuk

Date of Entry

: 01 September 2011

Industrial Technology / Informatics

: EGNE ADHANI

: Bekasi / 1 Juni 1993

Tanggal Kelulusan Date of Completion