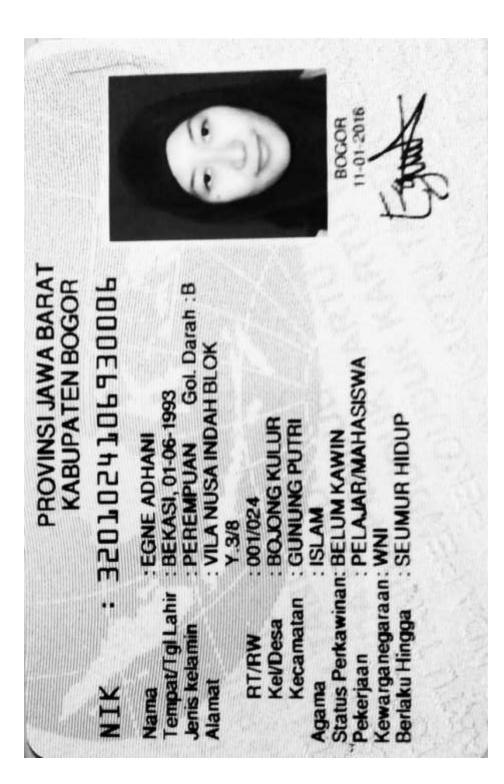

#### TRANSKRIP AKADEMIK Academic Transcript

Nomor: 330/UII-S1/T/6/TF/51622/2015

Nama Mahasiswa Name of Student

Tempat/Tanggal Lahir Place and Date of Birth

Nomor Pokok Mahasiswa : 11523108 Student Number

Dr. IMAM DJATI WIDODO, M.Eng.Sc : TEKNOLOGI INDUSTRI / Teknik Informatika

Fakultas/Program Studi Faculty/Field of Study

Tanggal Masuk

Date of Entry

: 01 September 2011

Industrial Technology / Informatics

: EGNE ADHANI

: Bekasi / 1 Juni 1993

Tanggal Kelulusan Date of Completion