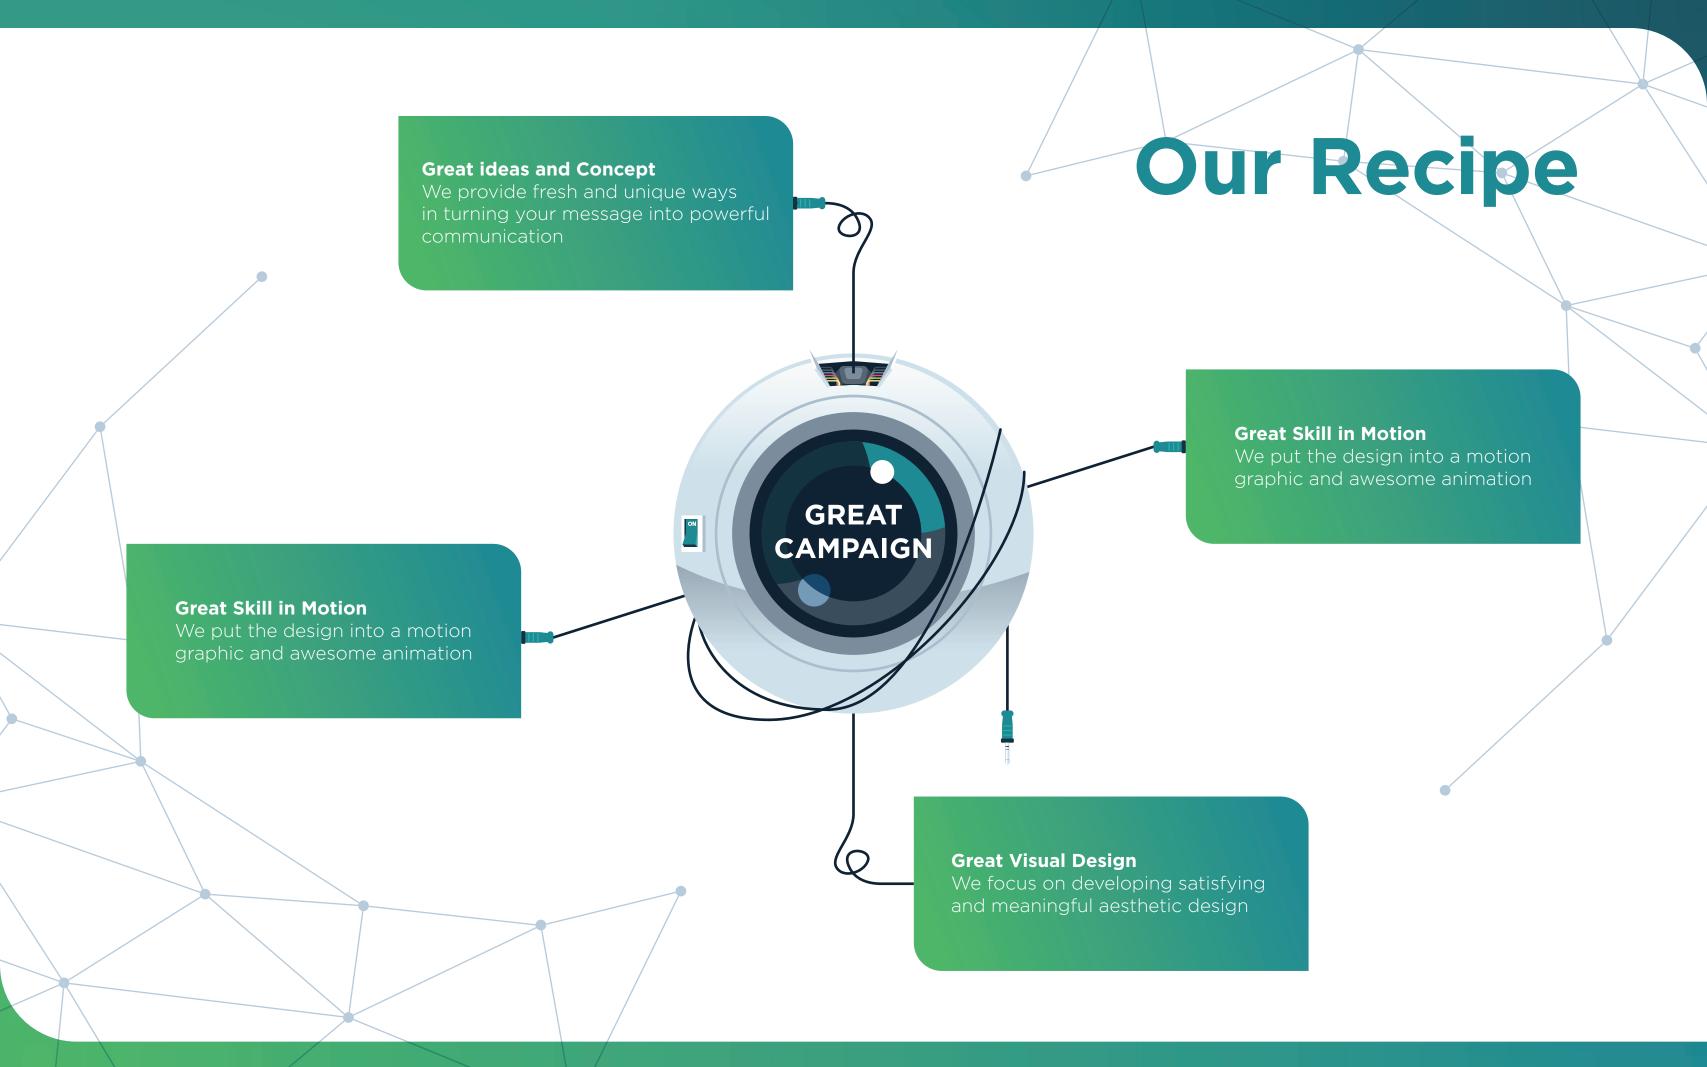

## What We Provide

#### **Animation**

We can help you to make animation with attractive characters and make them move based on a particular story. It is suitable for those who want to make an advertisement, film, oreven a social media campaign.

#### **Motion Graphic**

Through motion graphic, you may present your content more visually interesting, attractive and informative. All collected content will be processed in order to make the messages easier to understand by the auidences and, absolutely, to amaze them.

#### **Videography**

By the process of capturing moving images on electronic media including methods of video production and post-production with attention to cinematography detail makes a company can convey information regarding its brand, product and service.