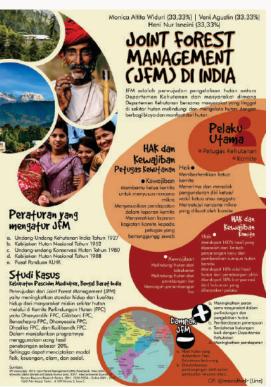

### **DESIGNER GRAPHIC**

JFM di India dan Community Forest di Vietnam

Ensure that information material is understood and changes that information into an info graphic.