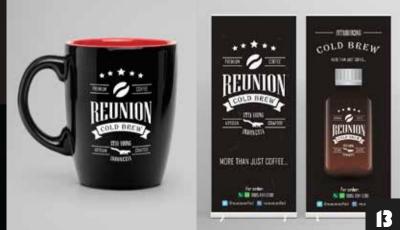

#### Reunion Cold Brew Coffee

For me , a novelty in handling this project . Reunion is a new cold coffee beverage brands . With the design concept of western style , this coffee has a strong identity.