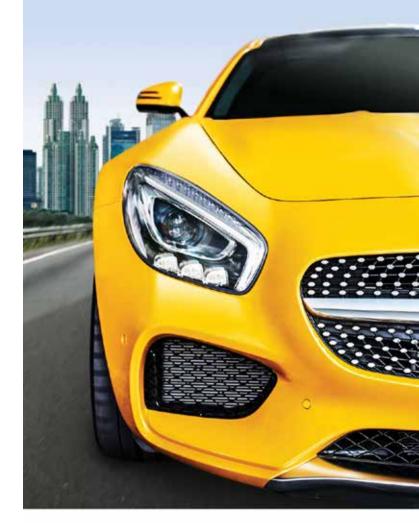

#### Mercedes-AMG GT

The Mercedes-AMG GT is the firm's new flagship sports car. It's been developed entirely in-house by AMG, yet despite having a silhouette inspired by its predecessor, the SLS AMG, it's not a direct replacement. Power comes from an all-new twin turbo 4.0-litre V8 that will appear in the next generation of AMG models. Here it drives the rear wheels via a seven-speed dual-clutch gearbox, while the GT is offered with two power outputs -456bhp in the GT and 503bhp in the GT S.