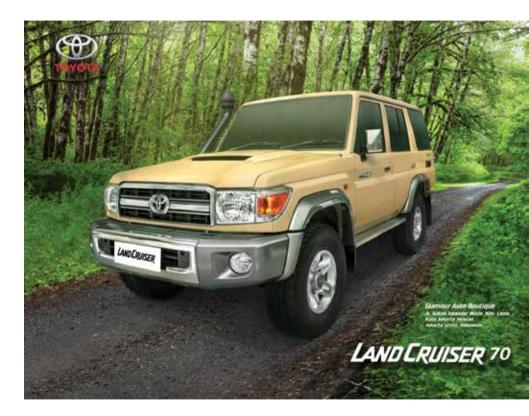

#### Toyota Land Cruiser 70

One of the progressive features of Toyota's latest LandCruiser 70 has been the gradual modernising of its exterior design. Each new model has been quietly refining itself and becoming more and more elegant. The Toyota Land Cruiser 70 is the quintessential tough 4x4. The Toyota Land Cruiser 70 can perform the hardest work both on and off-road without kicking up a fuss.