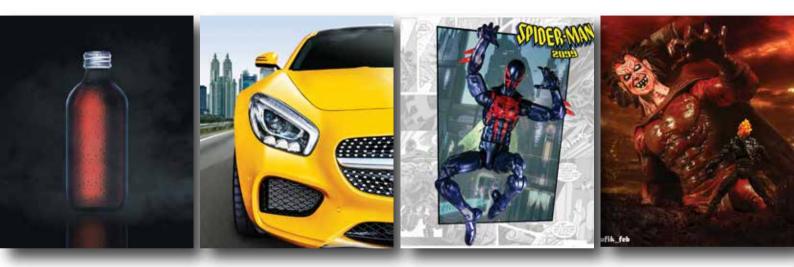

## Digital Imaging & Toy Photography

Digital imaging is one of my favorite projects. That's when I feel like doing magic. Beside that, I really like action figures, because I often take photos of my collection. Sometimes I also like manipulating images of the action figure. Sometimes, the photo I uploaded to my social media.