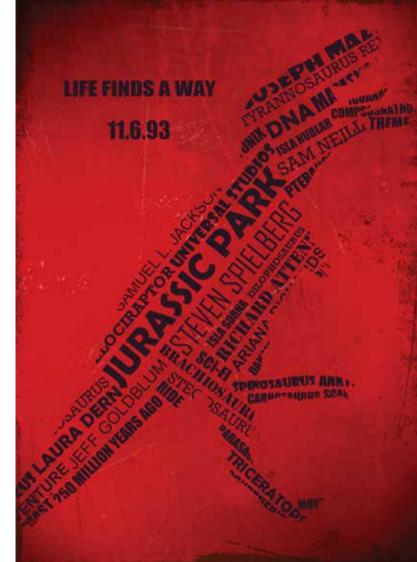

#### Jurassic Park Poster

Jurassic Park is one of my favorite movies . When I was in college , I was given the tasks of typography create a movie poster . That's when I try to adapt my favorite movie poster into a poster that uses typography