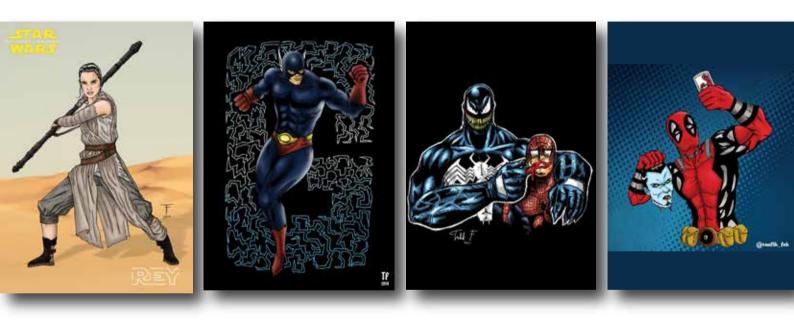

#### Drawing / illustration characters

I really like drawing, especially drawing a comic character. With my skill, I learnt to practice making several works inspired by the famous comic characters.