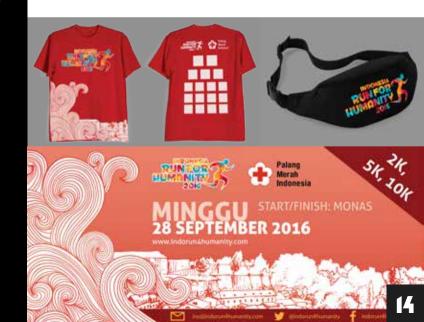

#### Indonesia Run For Humanity 2016

Run For Humanity Indonesia in 2016 is a race run at the same charity. As required, the concept of color used is the color that has a sense of humanity.

BRANDING