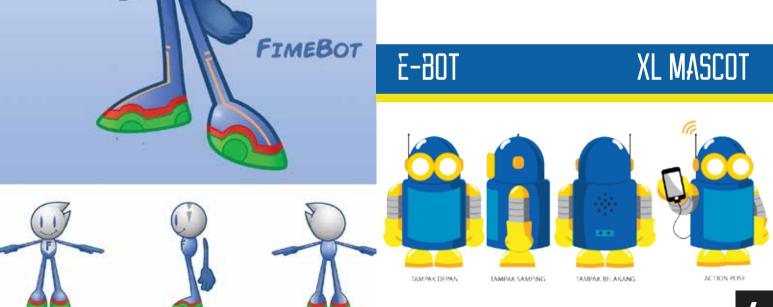

#### Character Design Mascot

The works that are used for a character design challenge. The concept of characters is made according to the theme and criteria given by the jury.

FIRST

**Empowering You!** 