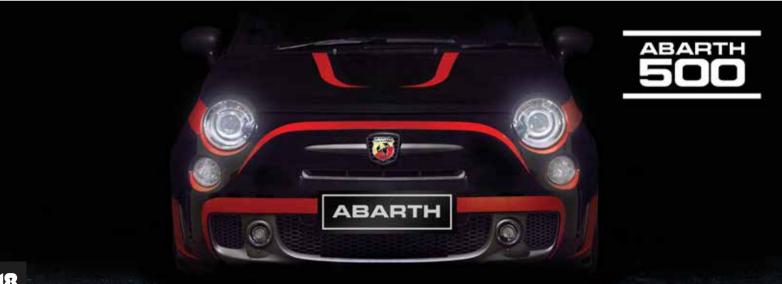

#### FIAT 500 Abarth

The Abarth 500 is a performance version of the Fiat 500 city car, with sportier exterior looks, firmer suspension and a lot more power. Fiat relaunched the Abarth brand in 2007 with a hot Fiat Punto, but the name really took off with the Fiat 500 Abarth. You can also get a 500 Esseesse version, which has even more power, larger wheels, harder suspension and bigger brakes.